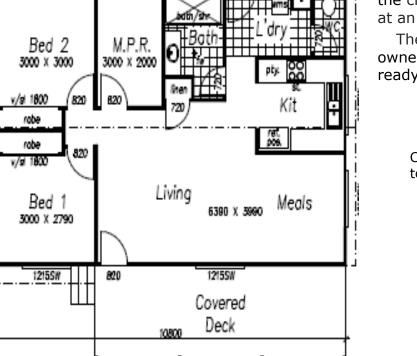

121358

12155W

## www.johnprovanbuilding.com.au

Deck area 27.6 m<sup>2</sup> Living area 77.7 m<sup>2</sup>

These homes look great in a bush setting when clad in low maintenance colorbond cladding. A popular change is to have a full length deck one side only.

133 YOUNGMAN STREET, KINGAROY QLD 4610 PHONE 07 4162 5922 FAX 07 4162 5933 EMAIL admininfo@johnprovanbuilding.com.au

06095

Covered

Deck

0912SN

820