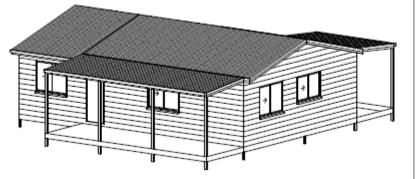

## The Flinders

Our Settler range of plans are ideal for small acreage or the first home buyer. The standardised sizing and simple

layouts ensure value for money.

James Hardie offer a free design if you chose to clad in there Scyon products.

## www.johnprovanbuilding.com.au

Deck area 27.6 m<sup>2</sup> Living area 77.7 m<sup>2</sup>

These homes look great in a bush setting when clad in low maintenance colorbond cladding. A popular change is to have a full length deck one side only.