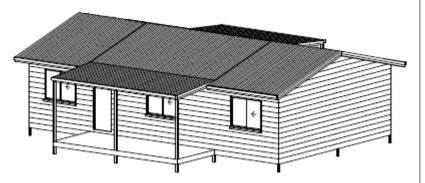

www.johnprovanbuilding.com.au

Deck area 26.4 m<sup>2</sup> Living area 86.4 m<sup>2</sup>

Our Settler range of plans are ideal for small acreage or the first home buyer.

The standardised sizing and simple layouts ensure value for money.

Central living with a deck both sides extends the living to the great outdoors.

These homes look great in a bush setting when clad in low maintenance colorbond cladding. A popular change is to have a full length deck one side only.