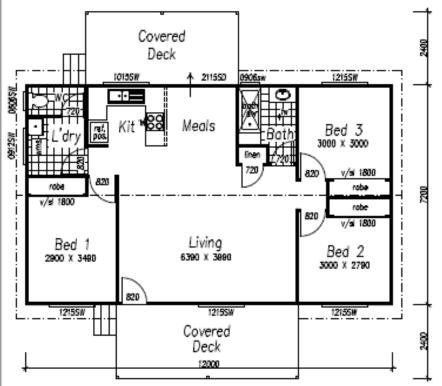

www.johnprovanbuilding.com.au

Deck area 26.4 m<sup>2</sup> Living area 86.4 m<sup>2</sup>

Our Settler range of plans are ideal for small acreage or the first home buyer.

The standardised sizing and simple layouts ensure value for money.

Central living with a deck both sides extends the living to the great outdoors.

These homes look great in a bush setting when clad in low maintenance colorbond cladding. A popular change is to have a full length deck one side only.